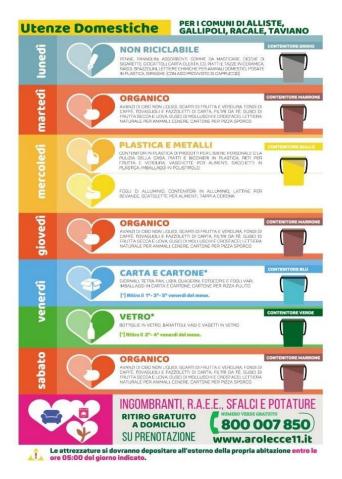

## Separate waste collection:

The garbage must be divided into organic, glass, plastic and metals, paper and undifferentiated. The bins of different colors are located in the apartment, they can be emptied into the large bins located at the back of the house, we will take them out on the days scheduled in the calendar